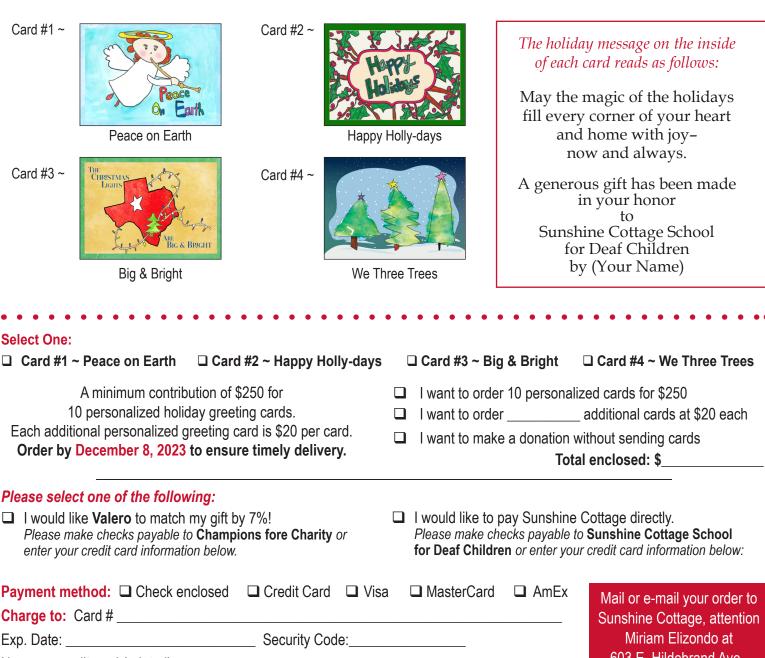

## **Share Some Holiday Cheer!**

Spread holiday joy this season with unique, student-designed cards from Sunshine Cottage. Share warmth and cheer with your loved ones, clients, and colleagues.

With each timeless card you choose, you are making a profound impact on the lives of young children. Your support helps them succeed through the incredible power of listening and spoken language.

Tribute Card Purchases are 100% Tax Deductible.

To place an order for Holiday Greeting cards of 10 or less, please enter the following information or attach your own list. For orders greater than 10, please contact melizondo@sunshinecottage.org or call (210) 824-0579, ext. 1550 for further instructions.